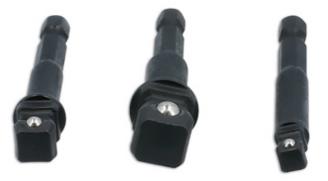

## **Power Extensions with Wobble Function 3pc**

A set of 3 power extensions with wobble function for driving 1/4"D, 3/8"D and 1/2"D sockets with quick chuck facility. Integral wobble function provides up to 30° angle swivel, allowing easier access to hard to reach fasteners.

## **Additional Information**

- Power extensions to convert power drill to drive 1/4"D, 3/8"D & 1/2"D sockets. Ideal for cordless drills and bit drivers.
- Dual function: fixed or wobble, allowing up to 30° swivel providing greater reach for difficult access fasteners.
- Quick chuck fixing for ease and speed of use.
- 1/4"D, 3/8"D extension length: 65mm; 1/2"D extension length: 72mm.
- · Manufactured from chrome vanadium for strength with black phosphate finish. Set of 3 fixed only extension set available, please see Laser Part No. 2981.